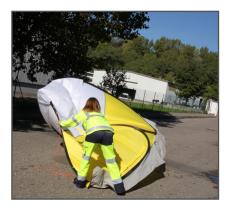

ith zip fastening
- Made of Oxford polyester fabric (210D PU waterproof 3000 mm) white/yellow that ensures a natural lightening
- The 25 mm wide retro-reflective strips that separate the white fabric from the yellow one all around the tent offer it a better visibility/protection
- Steel pegs ensure an additional fixing in case of bad weather (wind, heavy rain etc.)
- Two steel masts offer the possibility to create an awning



## INSTALLATION INSTRUCTIONS - 5-SEC WORKSITE TENT TED EQUIPEMENT® BY TRIGANO



Non contractual pictures, FP-EN00315a2001



## INSTALLATION INSTRUCTIONS - 5-SEC WORKSITE TENT TED EQUIPEMENT® BY TRIGANO

# INSTALLATION























#### INSTALLATION INSTRUCTIONS - 5-SEC WORKSITE TENT TED EQUIPEMENT® BY TRIGANO

# DISASSEMBLY AND PACKING OFF























# TENT CARE AND MAINTENANCE

In case your tent is wet after exposing it to bad weather conditions, we recommend you to take the time to dry it before prolonged storage. To be stored in a dry and ventilated room.