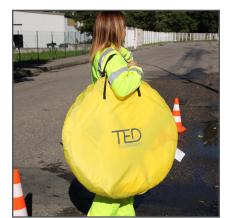

### FEATURES

- Structure: 4 fiberglass upright poles Ø 5mm
- Highly protective rainfly
- Vent (upper side of the tent)
- 6 stay ropes
- 22 steel pegs
- 2 steel masts (for awning)
- 2 interior storage pockets
- Roof, walls and double roof top: PU coated Oxford polyester
- Dimensions of the bag: Ø 78 x 7 cm

# INSTALLATION