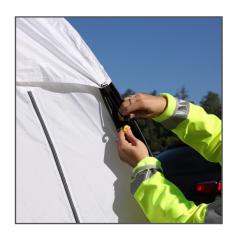

me installation. For starting to enjoy the benefits of this worksite tent without further delay.
- Access at the front side via a wide opening with zip fastening
- Made of Oxford polyester fabric (210D PU waterproof 3000 mm) white/yellow that ensures a natural lightening
- The 25 mm wide retro-reflective strips that separate the white fabric from the yellow one all around the tent offer it a better visibility/protection
- Steel pegs ensure an additional fixing in case of bad weather (wind, heavy rain etc.)
- Two steel masts offer the possibility to create an awning



## INSTALLATION INSTRUCTIONS - 5-SEC WORKSITE TENT TED EQUIPEMENT® BY TRIGANO



Non contractual pictures, FP-EN00315a2001



## INSTALLATION INSTRUCTIONS - 5-SEC WORKSITE TENT TED EQUIPEMENT® BY TRIGANO

# INSTALLATION























#### INSTALLATION INSTRUCTIONS - 5-SEC WORKSITE TENT TED EQUIPEMENT® BY TRIGANO

# DISASSEMBLY AND PACKING OFF























# TENT CARE AND MAINTENANCE

In case your tent is wet after exposing it to bad weather conditions, we recommend you to take the time to dry it before prolonged storage. To be stored in a dry and ventilated room.