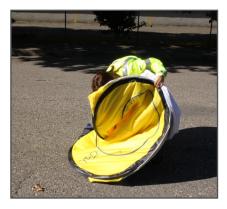

zip fastening
- Made of Oxford polyester fabric (210D PU waterproof 3000 mm) white/yellow that ensures a natural lightening
- The 25 mm wide retro-reflective strips that separate the white fabric from the yellow one all around the tent offer it a better visibility/protection
- Steel pegs ensure an additional fixing in case of bad weather (wind, heavy rain etc.)
- Two steel masts offer the possibility to create an awning



## INSTALLATION INSTRUCTIONS - 5-SEC WORKSITE TENT TED EQUIPEMENT® BY TRIGANO



Non contractual pictures, FP-EN00315a2001



## INSTALLATION INSTRUCTIONS - 5-SEC WORKSITE TENT TED EQUIPEMENT® BY TRIGANO

# INSTALLATION























#### INSTALLATION INSTRUCTIONS - 5-SEC WORKSITE TENT TED EQUIPEMENT® BY TRIGANO

# DISASSEMBLY AND PACKING OFF























# TENT CARE AND MAINTENANCE

In case your tent is wet after exposing it to bad weather conditions, we recommend you to take the time to dry it before prolonged storage. To be stored in a dry and ventilated room.