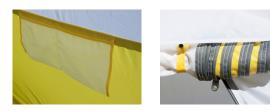

### THE PRODUCT'S BENEFITS

- Pop-up opening system thanks to its interior fiberglass poles which enable a record-breaking time installation. For starting to enjoy the benefits of this worksite tent without further delay.
- Access at the front side via a wide opening with zip fastening
- Made of Oxford polyester fabric (210D PU waterproof 3000 mm) white/yellow that ensures a natural lightening
- The 25 mm wide retro-reflective strips that separate the white fabric from the yellow one all around the tent offer it a better visibility/protection
- Steel pegs ensure an additional fixing in case of bad weather (wind, heavy rain etc.)
- Two steel masts offer the possibility to create an awning