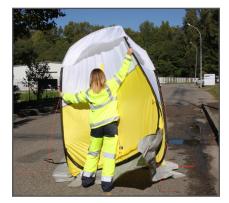

pening with zip fastening
- Made of Oxford polyester fabric (210D PU waterproof 3000 mm) white/yellow that ensures a natural lightening
- The 25 mm wide retro-reflective strips that separate the white fabric from the yellow one all around the tent offer it a better visibility/protection
- Steel pegs ensure an additional fixing in case of bad weather (wind, heavy rain etc.)
- Two steel masts offer the possibility to create an awning



## INSTALLATION INSTRUCTIONS - 5-SEC WORKSITE TENT TED EQUIPEMENT® BY TRIGANO



Non contractual pictures, FP-EN00315a2001



## INSTALLATION INSTRUCTIONS - 5-SEC WORKSITE TENT TED EQUIPEMENT® BY TRIGANO

# INSTALLATION























#### INSTALLATION INSTRUCTIONS - 5-SEC WORKSITE TENT TED EQUIPEMENT® BY TRIGANO

# DISASSEMBLY AND PACKING OFF























# TENT CARE AND MAINTENANCE

In case your tent is wet after exposing it to bad weather conditions, we recommend you to take the time to dry it before prolonged storage. To be stored in a dry and ventilated room.