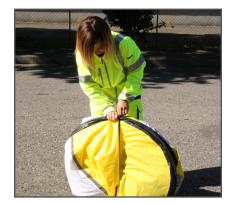

with zip fastening
- Made of Oxford polyester fabric (210D PU waterproof 3000 mm) white/yellow that ensures a natural lightening
- The 25 mm wide retro-reflective strips that separate the white fabric from the yellow one all around the tent offer it a better visibility/protection
- Steel pegs ensure an additional fixing in case of bad weather (wind, heavy rain etc.)
- Two steel masts offer the possibility to create an awning



## INSTALLATION INSTRUCTIONS - 5-SEC WORKSITE TENT TED EQUIPEMENT® BY TRIGANO



Non contractual pictures, FP-EN00315a2001



## INSTALLATION INSTRUCTIONS - 5-SEC WORKSITE TENT TED EQUIPEMENT® BY TRIGANO

# INSTALLATION























#### INSTALLATION INSTRUCTIONS - 5-SEC WORKSITE TENT TED EQUIPEMENT® BY TRIGANO

# DISASSEMBLY AND PACKING OFF























# TENT CARE AND MAINTENANCE

In case your tent is wet after exposing it to bad weather conditions, we recommend you to take the time to dry it before prolonged storage. To be stored in a dry and ventilated room.