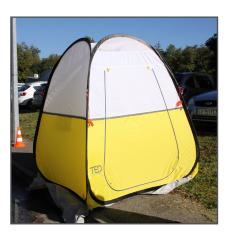

This worksite tent will protect you and your equipment against bad weather working conditions, whether you are intervening in trenches, manholes or on public roads.

The white polyester canvas fabric offers a natural lighting for an accurate color rendering and visual fatigue-free working conditions. That is extremely important when it comes to distinguish color codes for fiber optic installation.

### THE PRODUCT'S BENEFITS

- Pop-up opening system thanks to its interior fiberglass poles which enable a record-breaking time installation. For starting to enjoy the benefits of this worksite tent without further delay.
- Access at the front side via a wide opening with zip fastening
- Made of Oxford polyester fabric (210D PU waterproof 3000 mm) white/yellow that ensures a natural lightening
- The 25 mm wide retro-reflective strips that separate the white fabric from the yellow one all around the tent offer it a better visibility/protection
- Steel pegs ensure an additional fixing in case of bad weather (wind, heavy rain etc.)
- Two steel masts offer the possibility to create an awning