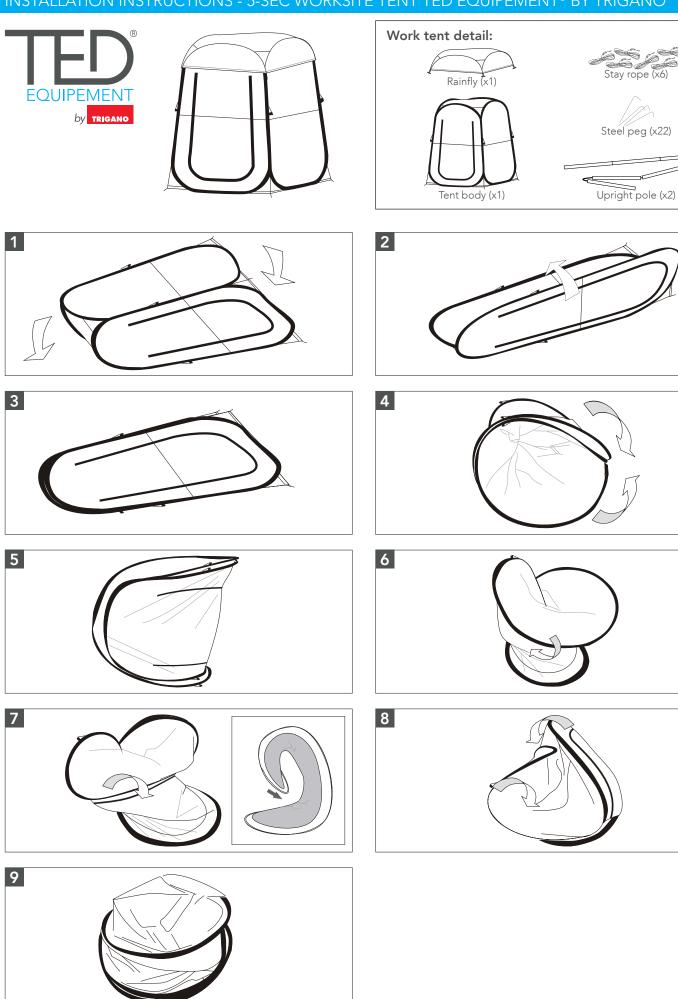

## INSTALLATION INSTRUCTIONS - 5-SEC WORKSITE TENT TED EQUIPEMENT® BY TRIGANO

Non contractual pictures, FP-EN00315a2001

# INSTALLATION