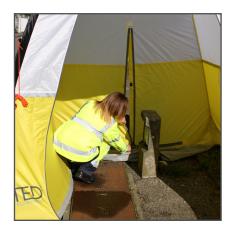

installation. For starting to enjoy the benefits of this worksite tent without further delay.
- Access at the front side via a wide opening with zip fastening
- Made of Oxford polyester fabric (210D PU waterproof 3000 mm) white/yellow that ensures a natural lightening
- The 25 mm wide retro-reflective strips that separate the white fabric from the yellow one all around the tent offer it a better visibility/protection
- Steel pegs ensure an additional fixing in case of bad weather (wind, heavy rain etc.)
- Two steel masts offer the possibility to create an awning



## INSTALLATION INSTRUCTIONS - 5-SEC WORKSITE TENT TED EQUIPEMENT® BY TRIGANO



Non contractual pictures, FP-EN00315a2001



## INSTALLATION INSTRUCTIONS - 5-SEC WORKSITE TENT TED EQUIPEMENT® BY TRIGANO

# INSTALLATION























#### INSTALLATION INSTRUCTIONS - 5-SEC WORKSITE TENT TED EQUIPEMENT® BY TRIGANO

# DISASSEMBLY AND PACKING OFF























# TENT CARE AND MAINTENANCE

In case your tent is wet after exposing it to bad weather conditions, we recommend you to take the time to dry it before prolonged storage. To be stored in a dry and ventilated room.