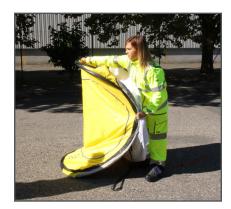

ng with zip fastening
- Made of Oxford polyester fabric (210D PU waterproof 3000 mm) white/yellow that ensures a natural lightening
- The 25 mm wide retro-reflective strips that separate the white fabric from the yellow one all around the tent offer it a better visibility/protection
- Steel pegs ensure an additional fixing in case of bad weather (wind, heavy rain etc.)
- Two steel masts offer the possibility to create an awning



## INSTALLATION INSTRUCTIONS - 5-SEC WORKSITE TENT TED EQUIPEMENT® BY TRIGANO



Non contractual pictures, FP-EN00315a2001



## INSTALLATION INSTRUCTIONS - 5-SEC WORKSITE TENT TED EQUIPEMENT® BY TRIGANO

# INSTALLATION























#### INSTALLATION INSTRUCTIONS - 5-SEC WORKSITE TENT TED EQUIPEMENT® BY TRIGANO

# DISASSEMBLY AND PACKING OFF























# TENT CARE AND MAINTENANCE

In case your tent is wet after exposing it to bad weather conditions, we recommend you to take the time to dry it before prolonged storage. To be stored in a dry and ventilated room.