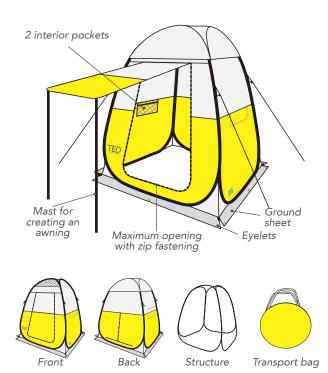

### FEATURES

- Structure: 4 fiberglass upright poles Ø 5mm
- Highly protective rainfly
- Vent (upper side of the tent)
- 6 stay ropes
- 22 steel pegs
- 2 steel masts (for awning)
- 2 interior storage pockets
- Roof, walls and double roof top: PU coated Oxford polyester
- Dimensions of the bag: Ø 78 x 7 cm

### THE PRODUCT'S BENEFITS

- Pop-up opening system thanks to its interior fiberglass poles which enable a record-breaking time installation. For starting to enjoy the benefits of this worksite tent without further delay.
- Access at the front side via a wide opening with zip fastening
- Made of Oxford polyester fabric (210D PU waterproof 3000 mm) white/yellow that ensures a natural lightening
- The 25 mm wide retro-reflective strips that separate the white fabric from the yellow one all around the tent offer it a better visibility/protection
- Steel pegs ensure an additional fixing in case of bad weather (wind, heavy rain etc.)
- Two steel masts offer the possibility to create an awning