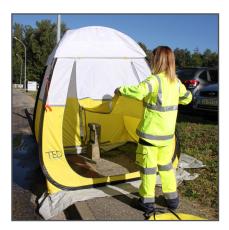

ation. For starting to enjoy the benefits of this worksite tent without further delay.
- Access at the front side via a wide opening with zip fastening
- Made of Oxford polyester fabric (210D PU waterproof 3000 mm) white/yellow that ensures a natural lightening
- The 25 mm wide retro-reflective strips that separate the white fabric from the yellow one all around the tent offer it a better visibility/protection
- Steel pegs ensure an additional fixing in case of bad weather (wind, heavy rain etc.)
- Two steel masts offer the possibility to create an awning



## INSTALLATION INSTRUCTIONS - 5-SEC WORKSITE TENT TED EQUIPEMENT® BY TRIGANO



Non contractual pictures, FP-EN00315a2001



## INSTALLATION INSTRUCTIONS - 5-SEC WORKSITE TENT TED EQUIPEMENT® BY TRIGANO

# INSTALLATION























#### INSTALLATION INSTRUCTIONS - 5-SEC WORKSITE TENT TED EQUIPEMENT® BY TRIGANO

# DISASSEMBLY AND PACKING OFF























# TENT CARE AND MAINTENANCE

In case your tent is wet after exposing it to bad weather conditions, we recommend you to take the time to dry it before prolonged storage. To be stored in a dry and ventilated room.