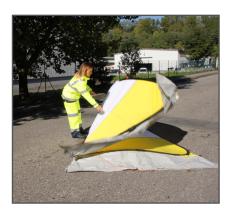

wide opening with zip fastening
- Made of Oxford polyester fabric (210D PU waterproof 3000 mm) white/yellow that ensures a natural lightening
- The 25 mm wide retro-reflective strips that separate the white fabric from the yellow one all around the tent offer it a better visibility/protection
- Steel pegs ensure an additional fixing in case of bad weather (wind, heavy rain etc.)
- Two steel masts offer the possibility to create an awning



## INSTALLATION INSTRUCTIONS - 5-SEC WORKSITE TENT TED EQUIPEMENT® BY TRIGANO



Non contractual pictures, FP-EN00315a2001



## INSTALLATION INSTRUCTIONS - 5-SEC WORKSITE TENT TED EQUIPEMENT® BY TRIGANO

# INSTALLATION























#### INSTALLATION INSTRUCTIONS - 5-SEC WORKSITE TENT TED EQUIPEMENT® BY TRIGANO

# DISASSEMBLY AND PACKING OFF























# TENT CARE AND MAINTENANCE

In case your tent is wet after exposing it to bad weather conditions, we recommend you to take the time to dry it before prolonged storage. To be stored in a dry and ventilated room.