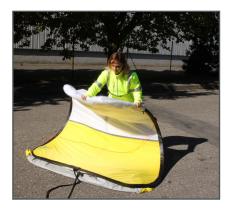

h zip fastening
- Made of Oxford polyester fabric (210D PU waterproof 3000 mm) white/yellow that ensures a natural lightening
- The 25 mm wide retro-reflective strips that separate the white fabric from the yellow one all around the tent offer it a better visibility/protection
- Steel pegs ensure an additional fixing in case of bad weather (wind, heavy rain etc.)
- Two steel masts offer the possibility to create an awning



## INSTALLATION INSTRUCTIONS - 5-SEC WORKSITE TENT TED EQUIPEMENT® BY TRIGANO



Non contractual pictures, FP-EN00315a2001



## INSTALLATION INSTRUCTIONS - 5-SEC WORKSITE TENT TED EQUIPEMENT® BY TRIGANO

# INSTALLATION























#### INSTALLATION INSTRUCTIONS - 5-SEC WORKSITE TENT TED EQUIPEMENT® BY TRIGANO

# DISASSEMBLY AND PACKING OFF























# TENT CARE AND MAINTENANCE

In case your tent is wet after exposing it to bad weather conditions, we recommend you to take the time to dry it before prolonged storage. To be stored in a dry and ventilated room.