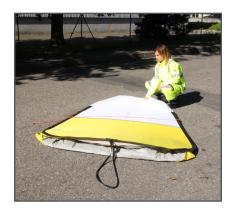

ning with zip fastening
- Made of Oxford polyester fabric (210D PU waterproof 3000 mm) white/yellow that ensures a natural lightening
- The 25 mm wide retro-reflective strips that separate the white fabric from the yellow one all around the tent offer it a better visibility/protection
- Steel pegs ensure an additional fixing in case of bad weather (wind, heavy rain etc.)
- Two steel masts offer the possibility to create an awning



## INSTALLATION INSTRUCTIONS - 5-SEC WORKSITE TENT TED EQUIPEMENT® BY TRIGANO



Non contractual pictures, FP-EN00315a2001



## INSTALLATION INSTRUCTIONS - 5-SEC WORKSITE TENT TED EQUIPEMENT® BY TRIGANO

# INSTALLATION























#### INSTALLATION INSTRUCTIONS - 5-SEC WORKSITE TENT TED EQUIPEMENT® BY TRIGANO

# DISASSEMBLY AND PACKING OFF























# TENT CARE AND MAINTENANCE

In case your tent is wet after exposing it to bad weather conditions, we recommend you to take the time to dry it before prolonged storage. To be stored in a dry and ventilated room.