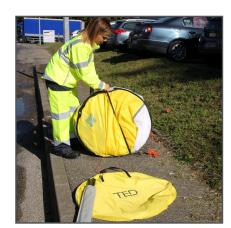

tallation. For starting to enjoy the benefits of this worksite tent without further delay.
- Access at the front side via a wide opening with zip fastening
- Made of Oxford polyester fabric (210D PU waterproof 3000 mm) white/yellow that ensures a natural lightening
- The 25 mm wide retro-reflective strips that separate the white fabric from the yellow one all around the tent offer it a better visibility/protection
- Steel pegs ensure an additional fixing in case of bad weather (wind, heavy rain etc.)
- Two steel masts offer the possibility to create an awning



## INSTALLATION INSTRUCTIONS - 5-SEC WORKSITE TENT TED EQUIPEMENT® BY TRIGANO



Non contractual pictures, FP-EN00315a2001



## INSTALLATION INSTRUCTIONS - 5-SEC WORKSITE TENT TED EQUIPEMENT® BY TRIGANO

# INSTALLATION























#### INSTALLATION INSTRUCTIONS - 5-SEC WORKSITE TENT TED EQUIPEMENT® BY TRIGANO

# DISASSEMBLY AND PACKING OFF























# TENT CARE AND MAINTENANCE

In case your tent is wet after exposing it to bad weather conditions, we recommend you to take the time to dry it before prolonged storage. To be stored in a dry and ventilated room.