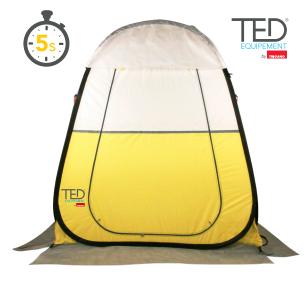

# 5-SEC WORKSITE TENT TED Equipement<sup>® BY TRIGANO</sup>

 PN
 DIMENSIONS
 Left

 12129
 190 x 190 x 200 cm
 6,53 kg

The TED 5-sec worksite tent by Trigano is the result of a successful partnership between Telenco distribution and Trigano. For the design of this worksite tent the two companies have combined their 40-year know-how in the manufacture of camping tents with the fine knowledge of telecom network installation and maintenance realities.

This worksite tent will protect you and your equipment against bad weather working conditions, whether you are intervening in trenches, manholes or on public roads.

The white polyester canvas fabric offers a natural lighting for an accurate color rendering and visual fatigue-free working conditions. That is extremely important when it comes to distinguish color codes for fiber optic installation.

### THE PRODUCT'S BENEFITS

- Pop-up opening system thanks to its interior fiberglass poles which enable a record-breaking time installation. For starting to enjoy the benefits of this worksite tent without further delay.
- Access at the front side via a wide opening with zip fastening
- Made of Oxford polyester fabric (210D PU waterproof 3000 mm) white/yellow that ensures a natural lightening
- The 25 mm wide retro-reflective strips that separate the white fabric from the yellow one all around the tent offer it a better visibility/protection
- Steel pegs ensure an additional fixing in case of bad weather (wind, heavy rain etc.)
- Two steel masts offer the possibility to create an awning