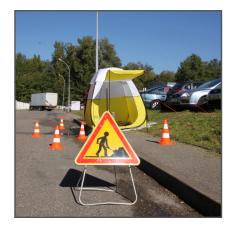

#### **PRODUCT PRESENTATION**

# 5-SEC WORKSITE TENT TED Equipement<sup>® BY TRIGANO</sup>

 PN
 DIMENSIONS
 Left

 12129
 190 x 190 x 200 cm
 6,53 kg

The TED 5-sec worksite tent by Trigano is the result of a successful partnership between Telenco distribution and Trigano. For the design of this worksite tent the two companies have combined their 40-year know-how in the manufacture of camping tents with the fine knowledge of telecom network installation and maintenance realities.

This worksite tent will protect you and your equipment against bad weather working conditions, whether you are intervening in trenches, manholes or on public roads.

The white polyester canvas fabric offers a natural lighting for an accurate color rendering and visual fatigue-free working conditions. That is extremely important when it comes to distinguish color codes for fiber optic installation.