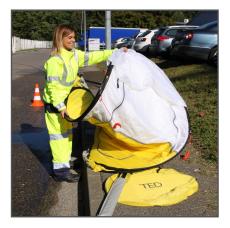

time installation. For starting to enjoy the benefits of this worksite tent without further delay.
- Access at the front side via a wide opening with zip fastening
- Made of Oxford polyester fabric (210D PU waterproof 3000 mm) white/yellow that ensures a natural lightening
- The 25 mm wide retro-reflective strips that separate the white fabric from the yellow one all around the tent offer it a better visibility/protection
- Steel pegs ensure an additional fixing in case of bad weather (wind, heavy rain etc.)
- Two steel masts offer the possibility to create an awning



## INSTALLATION INSTRUCTIONS - 5-SEC WORKSITE TENT TED EQUIPEMENT® BY TRIGANO



Non contractual pictures, FP-EN00315a2001



## INSTALLATION INSTRUCTIONS - 5-SEC WORKSITE TENT TED EQUIPEMENT® BY TRIGANO

# INSTALLATION























#### INSTALLATION INSTRUCTIONS - 5-SEC WORKSITE TENT TED EQUIPEMENT® BY TRIGANO

# DISASSEMBLY AND PACKING OFF























# TENT CARE AND MAINTENANCE

In case your tent is wet after exposing it to bad weather conditions, we recommend you to take the time to dry it before prolonged storage. To be stored in a dry and ventilated room.