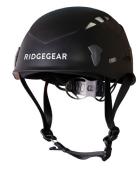

**RIDGEGEAR LIMITED** 

♀ Nelson Street, Leek, Staffordshire, ST13 6BB

**RG/HELMET/SPECIFIC COLOUR HELMET (AVAILABLE IN 4 COLOURS)** 

## A comfortable, stylish helmet designed to protect the user from falling objects.

Compliant with EN 397, our new RIDGEGEAR helmet has been designed in partnership with LAS helmets to create a modern, ventilated and comfortable helmet you will want to wear all day.

## EN 397:2012 + A1:2012

| External Shell:       | High density ABS                                                                                                                                                                                                                                                  |
|-----------------------|-------------------------------------------------------------------------------------------------------------------------------------------------------------------------------------------------------------------------------------------------------------------|
| Ventilation:          | 8 holes protected by steel nets that guarantee optimal ventilation even in a static position.                                                                                                                                                                     |
| Size Adjuster:        | Easy Turn 3D size adjuster complete with<br>micrometric wheel for the regulation in three<br>dimensions of the size                                                                                                                                               |
| Accessories:          | Connection points for the addition of universal<br>earmuffs: transparent or smoked visor and<br>complete with clips for lamps                                                                                                                                     |
| Inner pad:            | Tailored fit made of soft technical fabric COOLMAX <sup>®</sup> , treatment Sanitized <sup>®</sup> . Extremely breathable, it maintains comfort for the long term. Completely removable and washable by hand or in the washing machine at 30°C with neutral soap. |
| Strap:                | Anti-skid strap made of black nylon complete with divider for optimal adjustment of the fit.                                                                                                                                                                      |
| Weight:               | 340g                                                                                                                                                                                                                                                              |
| Size:                 | 54-61cm                                                                                                                                                                                                                                                           |
| Available in colours: | Red<br>White<br>Yellow<br>Black                                                                                                                                                                                                                                   |