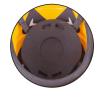

## EN 397:2012 + A1:2012

| External Shell:       | High density ABS                                                                                                                                                                                                                                                  |
|-----------------------|-------------------------------------------------------------------------------------------------------------------------------------------------------------------------------------------------------------------------------------------------------------------|
| Ventilation:          | 8 holes protected by steel nets that guarantee optimal ventilation even in a static position.                                                                                                                                                                     |
| Size Adjuster:        | Easy Turn 3D size adjuster complete with<br>micrometric wheel for the regulation in three<br>dimensions of the size                                                                                                                                               |
| Accessories:          | Connection points for the addition of universal<br>earmuffs: transparent or smoked visor and<br>complete with clips for lamps                                                                                                                                     |
| Inner pad:            | Tailored fit made of soft technical fabric COOLMAX <sup>®</sup> , treatment Sanitized <sup>®</sup> . Extremely breathable, it maintains comfort for the long term. Completely removable and washable by hand or in the washing machine at 30°C with neutral soap. |
| Strap:                | Anti-skid strap made of black nylon complete with divider for optimal adjustment of the fit.                                                                                                                                                                      |
| Weight:               | 340g                                                                                                                                                                                                                                                              |
| Size:                 | 54-61cm                                                                                                                                                                                                                                                           |
| Available in colours: | Red<br>White<br>Yellow<br>Black                                                                                                                                                                                                                                   |

## **FEATURES**

Eight holes protected by steel nets

Inner Pad 2 +44 (0)1538 384 108 Connection points

Anti-skid straps

< sales@ridgegear.com

穼 ridgegear.com

Easy turn 3D size

adjuster