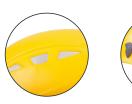

## A comfortable, stylish helmet designed to protect the user from falling objects.

Compliant with EN 397, our new RIDGEGEAR helmet has been designed in partnership with LAS helmets to create a modern, ventilated and comfortable helmet you will want to wear all day.

## EN 397:2012 + A1:2012

| External Shell:       | High density ABS                                                                                                                                                                                                                                                  |
|-----------------------|-------------------------------------------------------------------------------------------------------------------------------------------------------------------------------------------------------------------------------------------------------------------|
| Ventilation:          | 8 holes protected by steel nets that guarantee optimal ventilation even in a static position.                                                                                                                                                                     |
| Size Adjuster:        | Easy Turn 3D size adjuster complete with<br>micrometric wheel for the regulation in three<br>dimensions of the size                                                                                                                                               |
| Accessories:          | Connection points for the addition of universal<br>earmuffs: transparent or smoked visor and<br>complete with clips for lamps                                                                                                                                     |
| Inner pad:            | Tailored fit made of soft technical fabric COOLMAX <sup>®</sup> , treatment Sanitized <sup>®</sup> . Extremely breathable, it maintains comfort for the long term. Completely removable and washable by hand or in the washing machine at 30°C with neutral soap. |
| Strap:                | Anti-skid strap made of black nylon complete with divider for optimal adjustment of the fit.                                                                                                                                                                      |
| Weight:               | 340g                                                                                                                                                                                                                                                              |
| Size:                 | 54-61cm                                                                                                                                                                                                                                                           |
| Available in colours: | Red<br>White<br>Yellow<br>Black                                                                                                                                                                                                                                   |

## **FEATURES**

Eight holes protected by steel nets

Inner Pad 2 +44 (0)1538 384 108 Connection points

Anti-skid straps

< sales@ridgegear.com

穼 ridgegear.com

Easy turn 3D size

adjuster