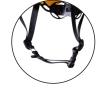

## EN 397:2012 + A1:2012

| External Shell:       | High density ABS                                                                                                                                                                                                                                                  |
|-----------------------|-------------------------------------------------------------------------------------------------------------------------------------------------------------------------------------------------------------------------------------------------------------------|
| Ventilation:          | 8 holes protected by steel nets that guarantee optimal ventilation even in a static position.                                                                                                                                                                     |
| Size Adjuster:        | Easy Turn 3D size adjuster complete with<br>micrometric wheel for the regulation in three<br>dimensions of the size                                                                                                                                               |
| Accessories:          | Connection points for the addition of universal<br>earmuffs: transparent or smoked visor and<br>complete with clips for lamps                                                                                                                                     |
| Inner pad:            | Tailored fit made of soft technical fabric COOLMAX <sup>®</sup> , treatment Sanitized <sup>®</sup> . Extremely breathable, it maintains comfort for the long term. Completely removable and washable by hand or in the washing machine at 30°C with neutral soap. |
| Strap:                | Anti-skid strap made of black nylon complete with divider for optimal adjustment of the fit.                                                                                                                                                                      |
| Weight:               | 340g                                                                                                                                                                                                                                                              |
| Size:                 | 54-61cm                                                                                                                                                                                                                                                           |
| Available in colours: | Red<br>White<br>Yellow<br>Black                                                                                                                                                                                                                                   |

## **FEATURES**

Eight holes protected by steel nets

Inner Pad 2 +44 (0)1538 384 108 Connection points

Anti-skid straps

< sales@ridgegear.com

穼 ridgegear.com

Easy turn 3D size

adjuster