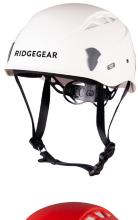

**RIDGEGEAR LIMITED** 

♀ Nelson Street, Leek, Staffordshire, ST13 6BB

**RG/HELMET/SPECIFIC COLOUR HELMET (AVAILABLE IN 4 COLOURS)** 

## A comfortable, stylish helmet designed to protect the user from falling objects.

Compliant with EN 397, our new RIDGEGEAR helmet has been designed in partnership with LAS helmets to create a modern, ventilated and comfortable helmet you will want to wear all day.

## EN 397:2012 + A1:2012

| External Shell:       | High density ABS                                                                                                                                                                                                                                                  |
|-----------------------|-------------------------------------------------------------------------------------------------------------------------------------------------------------------------------------------------------------------------------------------------------------------|
| Ventilation:          | 8 holes protected by steel nets that guarantee optimal ventilation even in a static position.                                                                                                                                                                     |
| Size Adjuster:        | Easy Turn 3D size adjuster complete with<br>micrometric wheel for the regulation in three<br>dimensions of the size                                                                                                                                               |
| Accessories:          | Connection points for the addition of universal<br>earmuffs: transparent or smoked visor and<br>complete with clips for lamps                                                                                                                                     |
| Inner pad:            | Tailored fit made of soft technical fabric COOLMAX <sup>®</sup> , treatment Sanitized <sup>®</sup> . Extremely breathable, it maintains comfort for the long term. Completely removable and washable by hand or in the washing machine at 30°C with neutral soap. |
| Strap:                | Anti-skid strap made of black nylon complete with divider for optimal adjustment of the fit.                                                                                                                                                                      |
| Weight:               | 340g                                                                                                                                                                                                                                                              |
| Size:                 | 54-61cm                                                                                                                                                                                                                                                           |
| Available in colours: | Red<br>White<br>Yellow<br>Black                                                                                                                                                                                                                                   |