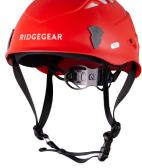

**RIDGEGEAR LIMITED** 

♀ Nelson Street, Leek, Staffordshire, ST13 6BB

**RG/HELMET/SPECIFIC COLOUR HELMET (AVAILABLE IN 4 COLOURS)** 

## A comfortable, stylish helmet designed to protect the user from falling objects.

Compliant with EN 397, our new RIDGEGEAR helmet has been designed in partnership with LAS helmets to create a modern, ventilated and comfortable helmet you will want to wear all day.

## EN 397:2012 + A1:2012

| External Shell:       | High density ABS                                                                                                                                                                                                                                                  |
|-----------------------|-------------------------------------------------------------------------------------------------------------------------------------------------------------------------------------------------------------------------------------------------------------------|
| Ventilation:          | 8 holes protected by steel nets that guarantee optimal ventilation even in a static position.                                                                                                                                                                     |
| Size Adjuster:        | Easy Turn 3D size adjuster complete with<br>micrometric wheel for the regulation in three<br>dimensions of the size                                                                                                                                               |
| Accessories:          | Connection points for the addition of universal<br>earmuffs: transparent or smoked visor and<br>complete with clips for lamps                                                                                                                                     |
| Inner pad:            | Tailored fit made of soft technical fabric COOLMAX <sup>®</sup> , treatment Sanitized <sup>®</sup> . Extremely breathable, it maintains comfort for the long term. Completely removable and washable by hand or in the washing machine at 30°C with neutral soap. |
| Strap:                | Anti-skid strap made of black nylon complete with divider for optimal adjustment of the fit.                                                                                                                                                                      |
| Weight:               | 340g                                                                                                                                                                                                                                                              |
| Size:                 | 54-61cm                                                                                                                                                                                                                                                           |
| Available in colours: | Red<br>White<br>Yellow<br>Black                                                                                                                                                                                                                                   |