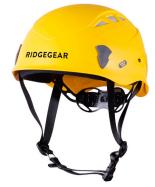

**RIDGEGEAR LIMITED** 

♀ Nelson Street, Leek, Staffordshire, ST13 6BB

**RG/HELMET/SPECIFIC COLOUR HELMET (AVAILABLE IN 4 COLOURS)** 

## A comfortable, stylish helmet designed to protect the user from falling objects.

Compliant with EN 397, our new RIDGEGEAR helmet has been designed in partnership with LAS helmets to create a modern, ventilated and comfortable helmet you will want to wear all day.

## EN 397:2012 + A1:2012

| External Shell:       | High density ABS                                                                                                                                                                                                                                                  |
|-----------------------|-------------------------------------------------------------------------------------------------------------------------------------------------------------------------------------------------------------------------------------------------------------------|
| Ventilation:          | 8 holes protected by steel nets that guarantee optimal ventilation even in a static position.                                                                                                                                                                     |
| Size Adjuster:        | Easy Turn 3D size adjuster complete with<br>micrometric wheel for the regulation in three<br>dimensions of the size                                                                                                                                               |
| Accessories:          | Connection points for the addition of universal<br>earmuffs: transparent or smoked visor and<br>complete with clips for lamps                                                                                                                                     |
| Inner pad:            | Tailored fit made of soft technical fabric COOLMAX <sup>®</sup> , treatment Sanitized <sup>®</sup> . Extremely breathable, it maintains comfort for the long term. Completely removable and washable by hand or in the washing machine at 30°C with neutral soap. |
| Strap:                | Anti-skid strap made of black nylon complete with divider for optimal adjustment of the fit.                                                                                                                                                                      |
| Weight:               | 340g                                                                                                                                                                                                                                                              |
| Size:                 | 54-61cm                                                                                                                                                                                                                                                           |
| Available in colours: | Red<br>White<br>Yellow<br>Black                                                                                                                                                                                                                                   |