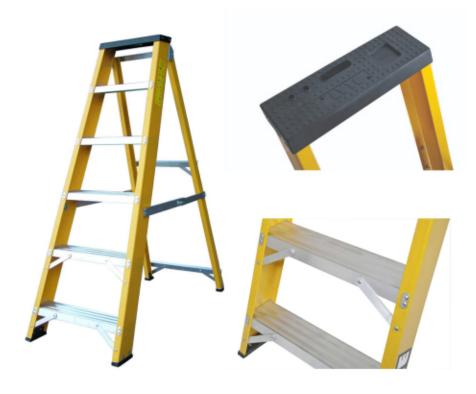

## **Glassfibre Swingback Stepladder**

- Non-conductive to 30 000 volts.
- Non-slip treads.
- Durability tested to 50 000 cycles with lower bottom tread to prevent bending of the front feet.
- Maximum capacity Load of 150kg.

| Code    | Treads | Closed<br>Height(mm) | Open Height(mm) | Weight |
|---------|--------|----------------------|-----------------|--------|
| NGFBB4  | 4      | 867                  | 790             | 4      |
| NGFBB5  | 5      | 1089                 | 1003            | 5      |
| NGFBB6  | 6      | 1354                 | 1230            | 6      |
| NGFBB7  | 7      | 1593                 | 1450            | 7      |
| NGFBB8  | 8      | 1843                 | 1680            | 8      |
| NGFBB10 | 10     | 2339                 | 2130            | 12     |
| NGFBB12 | 12     | 2805                 | 2555            | 14.5   |