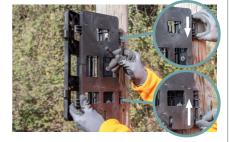

# INSTALLATION OF ENCLOSURE SUPPORT

1

3b

Detach the fixing pins from the enclosure supports (6 pins for 2 enclosures, 8 pins for 3 enclosures).

Place each enclosure support on the support plate, observing the mounting direction. Secure them by inserting the fixing pins.

2

**3a MMEB 2**: Secure the two enclosure brackets with the fixing pins.

brackets with the fixing pins.

**MMEB 3**: You can add a third enclosure bracket. Secure it with 4 fixing pins.