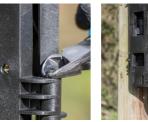

### Wooden pole with nails

Fix the support plate using a minimum of two nails bonding with galvanised washer in the slots provided.

Material required:

- Nail bonding: 3x60mm
- Washer galvanised: 5x16mm
- Hammer

### Wooden pole with screws

Fix the support plate using a minimum of two screws in the slots provided.

### Material required:

- Wood screw: 4.5x50mm
- Washer galvanised: 5x16mm
- Screwdrivers