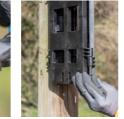

# INSTALLATION OF ENCLOSURE SUPPORT

1

3b

Detach the fixing pins from the enclosure supports (6 pins for 2 enclosures, 8 pins for 3 enclosures).

Place each enclosure support on the support plate, observing the mounting direction. Secure them by inserting the fixing pins.

2

**3a MMEB 2**: Secure the two enclosure brackets with the fixing pins.

brackets with the fixing pins.

**MMEB 3**: You can add a third enclosure bracket. Secure it with 4 fixing pins.