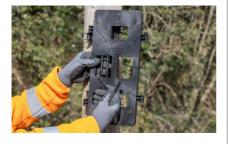

# INSTALLATION OF SUPPORT PLATE ON WOODEN POLES

### Wooden pole with nails

Fix the support plate using a minimum of two nails bonding with galvanised washer in the slots provided.

Material required:

- Nail bonding: 3x60mm
- Washer galvanised: 5x16mm
- Hammer

### Wooden pole with screws

Fix the support plate using a minimum of two screws in the slots provided.