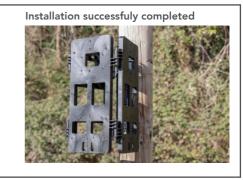

# INSTALLATION OF ENCLOSURE SUPPORT

1

3b

Detach the fixing pins from the enclosure supports (6 pins for 2 enclosures, 8 pins for 3 enclosures).

Place each enclosure support on the support plate, observing the mounting direction. Secure them by inserting the fixing pins.

2

**3a MMEB 2**: Secure the two enclosure brackets with the fixing pins.

brackets with the fixing pins.

**MMEB 3**: You can add a third enclosure bracket. Secure it with 4 fixing pins.