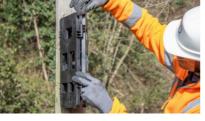

# INSTALLATION OF ENCLOSURE SUPPORT

1

3b

Detach the fixing pins from the enclosure supports (6 pins for 2 enclosures, 8 pins for 3 enclosures).

Place each enclosure support on the support plate, observing the mounting direction. Secure them by inserting the fixing pins.

2

**3a MMEB 2**: Secure the two enclosure brackets with the fixing pins.

brackets with the fixing pins.

**MMEB 3**: You can add a third enclosure bracket. Secure it with 4 fixing pins.