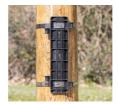

# Felenco LEGEND Support plate Enclosure support Fixing pin

The Telenco $^{\tiny (\! \! e)}$  MMEB is a support kit for mounting one to three enclosures on poles or in manholes.

Its triangular design considerably reduces the space required for enclosures on the network.

Its support plate can be installed on any type of pole or on MOBRA arm for deployment in a manhole. Its enclosure plate has a large number of threads to accommodate a wide range of enclosures.

The modularity of the Telenco® MMEB makes it easy to go from 2 to 3 enclosure supports by using an additional multi-enclosure plate (AMEP) or vice versa as the life of the network evolves. The fixing pins ensure a secure hold and easy handling.