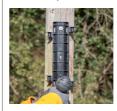

# INSTALLATION OF SUPPORT PLATE ON METALLIC OR COMPOSITE POLE WITH STAINLESS STEEL BAND

### Metallic pole

### Material required:

- Stainless steel band with buckles
- Banding tool