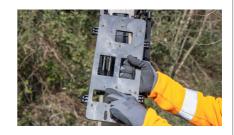

# INSTALLATION OF ENCLOSURE SUPPORT

1

3b

Detach the fixing pins from the enclosure supports (6 pins for 2 enclosures, 8 pins for 3 enclosures).

Place each enclosure support on the support plate, observing the mounting direction. Secure them by inserting the fixing pins.

2

**3a MMEB 2**: Secure the two enclosure brackets with the fixing pins.

brackets with the fixing pins.

**MMEB 3**: You can add a third enclosure bracket. Secure it with 4 fixing pins.