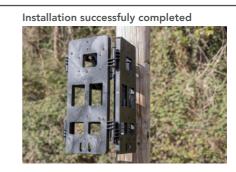

# INSTALLATION OF ENCLOSURE SUPPORT

1

3b

Detach the fixing pins from the enclosure supports (6 pins for 2 enclosures, 8 pins for 3 enclosures).

Place each enclosure support on the support plate, observing the mounting direction. Secure them by inserting the fixing pins.

2

**3a MMEB 2**: Secure the two enclosure brackets with the fixing pins.

brackets with the fixing pins.

**MMEB 3**: You can add a third enclosure bracket. Secure it with 4 fixing pins.