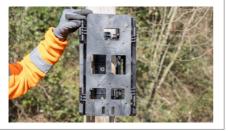

# INSTALLATION OF ENCLOSURE SUPPORT

1

3b

Detach the fixing pins from the enclosure supports (6 pins for 2 enclosures, 8 pins for 3 enclosures).

Place each enclosure support on the support plate, observing the mounting direction. Secure them by inserting the fixing pins.

2

**3a MMEB 2**: Secure the two enclosure brackets with the fixing pins.

brackets with the fixing pins.

**MMEB 3**: You can add a third enclosure bracket. Secure it with 4 fixing pins.