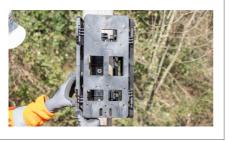

# INSTALLATION OF ENCLOSURE SUPPORT

1

3b

Detach the fixing pins from the enclosure supports (6 pins for 2 enclosures, 8 pins for 3 enclosures).

Place each enclosure support on the support plate, observing the mounting direction. Secure them by inserting the fixing pins.

2

**3a MMEB 2**: Secure the two enclosure brackets with the fixing pins.

brackets with the fixing pins.

**MMEB 3**: You can add a third enclosure bracket. Secure it with 4 fixing pins.