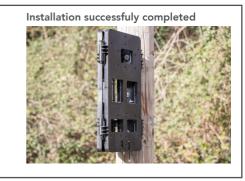

# INSTALLATION OF ENCLOSURE SUPPORT

1

3b

Detach the fixing pins from the enclosure supports (6 pins for 2 enclosures, 8 pins for 3 enclosures).

Place each enclosure support on the support plate, observing the mounting direction. Secure them by inserting the fixing pins.

2

**3a MMEB 2**: Secure the two enclosure brackets with the fixing pins.

brackets with the fixing pins.

**MMEB 3**: You can add a third enclosure bracket. Secure it with 4 fixing pins.