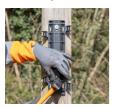

# INSTALLATION OF SUPPORT PLATE ON WOODEN POLES

### Wooden pole with nails

Fix the support plate using a minimum of two nails bonding with galvanised washer in the slots provided.

Material required:

- Nail bonding: 3x60mm
- Washer galvanised: 5x16mm
- Hammer

### Wooden pole with screws

Fix the support plate using a minimum of two screws in the slots provided.