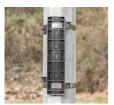

# Felenco LEGEND Support plate Enclosure support Fixing pin

The Telenco $^{\tiny (\! \! e)}$  MMEB is a support kit for mounting one to three enclosures on poles or in manholes.

Its triangular design considerably reduces the space required for enclosures on the network.

Its support plate can be installed on any type of pole or on MOBRA arm for deployment in a manhole. Its enclosure plate has a large number of threads to accommodate a wide range of enclosures.

The modularity of the Telenco® MMEB makes it easy to go from 2 to 3 enclosure supports by using an additional multi-enclosure plate (AMEP) or vice versa as the life of the network evolves. The fixing pins ensure a secure hold and easy handling.