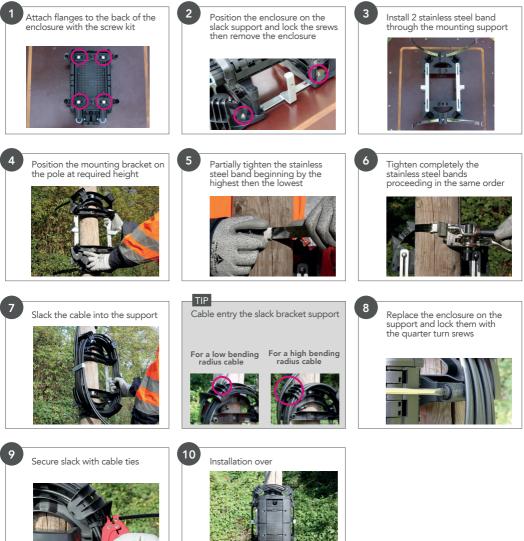

## **STEEL BAND MOUNTING**

#### NECESSARY MATERIAL

- Stainless steel band 20x0.7mm
- Stainless steel buckle 20mm
- Stainless steel tensioner
- Cutting shear

# **COILING TYPE: STORAGE**

- Flat blade srewdriver 6.5x150mm
- Hammer
- Double-lock cable tie PA6.6 360X9mm
- Cable tie tensioner