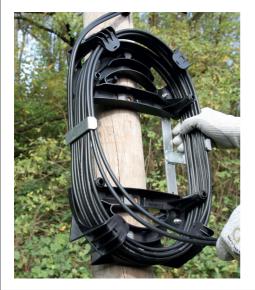

## INSTALLATION GUIDE TELENCO<sup>®</sup> LOV300e FIBRE CABLE SLACK MANAGEMENT BRACKET

The LOV300e storage bracket enables the management of fibre optic cable over lengths. It is possible to perform splicing either a theight or at the ground level, while avoiding the piston effect on aerial ADSS cable.

The LOV300e storage bracket can receive both drop and distribution cables of up to 144FO.

It can be used with different types of enclosures. Compact and discreet, the LOV300e storage bracket can be attached at there or of the enclosure in order to reduce the visual impact of the cable coiling.

This product can be installed on poles, in telecom access chamber sorwall/facade mounted by using steel pole bands, lag bolts or screws.