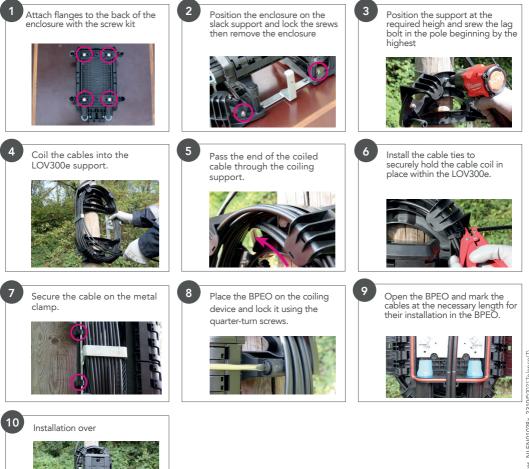

## LAG BOLT MOUNTING

#### NECESSARY MATERIAL

- Flat blade srewdriver 6.5x150mm
- Impact wrench with 19mm socket
- Double-lock cable tie PA6.6 360X9mm
- Cable tie tensioner