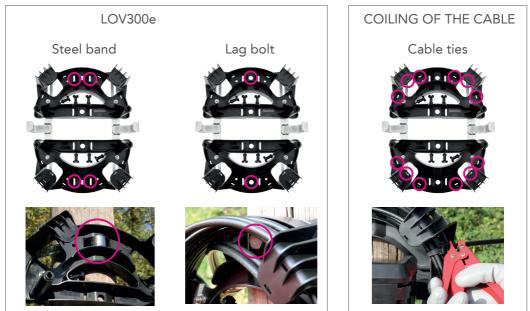

This product can be installed on poles, in telecom access chamber sorwall/facade mounted by using steel pole bands, lag bolts or screws.

## **STEEL BAND MOUNTING**

#### NECESSARY MATERIAL

- Stainless steel band 20x0.7mm
- Stainless steel buckle 20mm
- Stainless steel tensioner
- Cutting shear

## LAG BOLT MOUNTING

#### NECESSARY MATERIAL

- Flat blade srewdriver 6.5x150mm
- Impact wrench with 19mm socket
- Double-lock cable tie PA6.6 360X9mm
- Cable tie tensioner