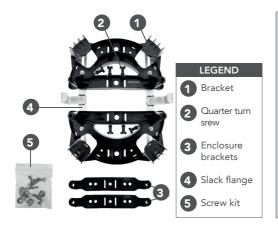

## **SLACK TYPE**

#### CABLE MANAGEMENT

Possibility to unroll excess lenght. Roll the cable from the front to the back of slack support

The excess lenght provides an effective anti-creepage solution. Run slacked cable end throught the slack support

securise the cable with metallic flange

Each method is compatible with any type of fastening (steel banding or wood screw).