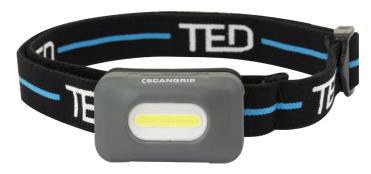

# **HEADLAMP TED BY SCANGRIP® 140 LMS**

Accomplishment of a co-branding between the site lighting specialist & TELENCO, the TED by SCANGRIP headlamp offers a professional lighting quality.

Super easy to use for all work activities, equipped with an adjustable intensity control and providing up to 140 lumens, you'll be able to adjust your lighting needs to any situation.

#### **FFATURFS**

- Adjustable intensity 10-100%
- Swivelling head

# TECHNICAL SPECIFICATIONS

- LEDS lights
- Adjustable intensity 14 to 140 lumens
- IP30
- Up to 10h autonomy
- Use 2 batteries AAA 1,5V (not included)