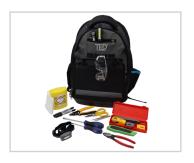

## FIBRE SPLICER'S TOOLKIT **CUSTOMER CONNECTION**

Meticulously designed to meet the demands of modern telecommunication installations, ensuring reliable and efficient network connectivity. Whether you're a seasoned professional or a beginner in the field, this comprehensive kit equips you with the essential tools and equipment to achieve precise and high-quality fibre splicing results. A comprehensive and essential toolkit for professional fibre optic splicing. It is equipped with a selection of TED® tools, strippers, cutters and consumables. Available in three different TED® bags.

| CODE    | DESIGNATION                                                              |
|---------|--------------------------------------------------------------------------|
| W4104-3 | Fibre Splicer's Toolkit - Customer Connection -<br>TED® Backpack         |
| W4104-5 | Fibre Splicer's Toolkit - Customer Connection -<br>TED® Crossbody Bag    |
| W4104-4 | Fibre Splicer's Toolkit - Customer Connection -<br>TED® Trolley Backpack |