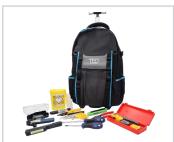

## FIBRE SPLICER'S TOOLKIT **CUSTOMER CONNECTION**

Meticulously designed to meet the demands of modern telecommunication installations, ensuring reliable and efficient network connectivity. Whether you're a seasoned professional or a beginner in the field, this comprehensive kit equips you with the essential tools and equipment to achieve precise and high-quality fibre splicing results. A comprehensive and essential toolkit for professional fibre optic splicing. It is equipped with a selection of TED® tools, strippers, cutters and consumables. Available in three different TED® bags.

| CODE    | DESIGNATION                                                              |
|---------|--------------------------------------------------------------------------|
| W4104-3 | Fibre Splicer's Toolkit - Customer Connection -<br>TED® Backpack         |
| W4104-5 | Fibre Splicer's Toolkit - Customer Connection -<br>TED® Crossbody Bag    |
| W4104-4 | Fibre Splicer's Toolkit - Customer Connection -<br>TED® Trolley Backpack |