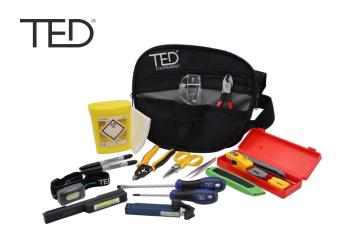

## FIBRE SPLICER'S TOOLKIT **CUSTOMER CONNECTION**

Meticulously designed to meet the demands of modern telecommunication installations, ensuring reliable and efficient network connectivity. Whether you're a seasoned professional or a beginner in the field, this comprehensive kit equips you with the essential tools and equipment to achieve precise and high-quality fibre splicing results. A comprehensive and essential toolkit for professional fibre optic splicing. It is equipped with a selection of TED® tools, strippers, cutters and consumables. Available in three different TED® bags.

## **TOOLKIT DESCRIPTION**

| BIN/1      | Cinbin - Sharps Disposal Bin - 0.3L      |
|------------|------------------------------------------|
| CUTTER/7/K | Cutter Longitudinal 1A (Plastic Handle)  |
| EYE/5A     | Eyeshield 5A                             |
| F4238      | Wipes Cleaning Dry Lint Free 10cm x 10cm |
| KNIFE/R/D  | Knife Retractable                        |
| PEN/S/BLK  | Marker Permanent Sharpie Twin Tip        |
| SCREW/7    | Screwdriver Set Insulated Soft Grip      |

| STRIP/CS/5 | Stripper Cable Sheath 5"                    |
|------------|---------------------------------------------|
| TORCH/HEAD | Head Torch                                  |
| TORCH/SL/R | Torch Rechargeable Spotlight 3W (150 lumen) |
| W1321      | Cutter Cable 100pr (up to to 27mm) 238mm    |
| W4008      | Kevlar Shears                               |
| W4036-4    | Tweezers Fine Straight Tip - 140mm          |
| W4201      | Stripper Fibre Tri-Hole                     |